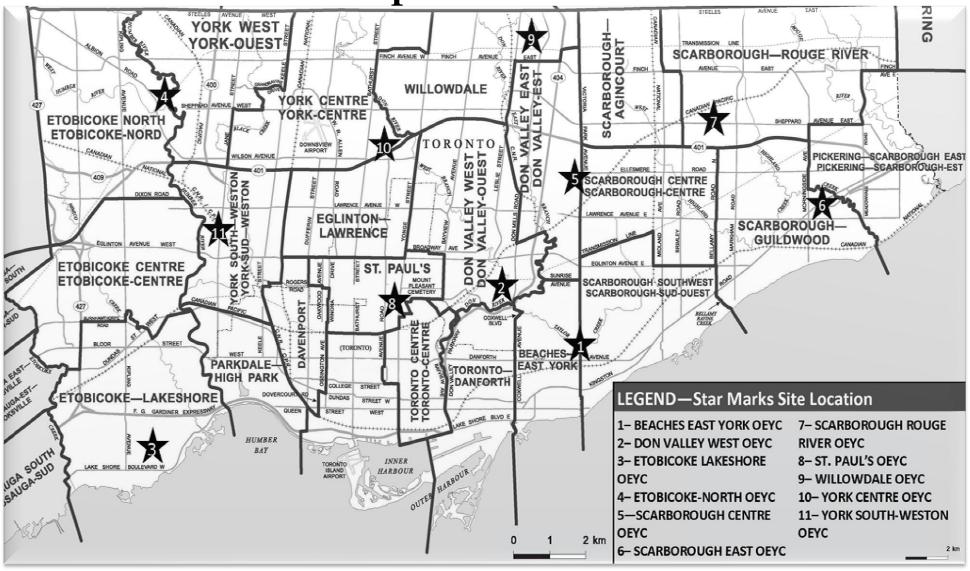

| Ontario Early Years<br>Centre                                | Address, Main<br>Intersection &<br>Location on Map                                                   | Contact Name &<br>Phone Number                                      | Program Name (some OEYC use an alternate name) | Program Dates                                                | Age Range &<br>Day/Time of the<br>Program    |  |  |
|--------------------------------------------------------------|------------------------------------------------------------------------------------------------------|---------------------------------------------------------------------|------------------------------------------------|--------------------------------------------------------------|----------------------------------------------|--|--|
| NORTH QUADRANT                                               |                                                                                                      |                                                                     |                                                |                                                              |                                              |  |  |
| Don Valley West OEYC-<br>Thorncliffe<br>Neighbourhood Office | 45 Overlea Blvd, Unit<br>108A.<br>(Don Mills & Overlea)<br>Star 2                                    | RaziaDawood<br>416-421-8997 x 34                                    | Growing<br>Together                            | October 22 <sup>nd</sup> -<br>December 10 <sup>th</sup> 2012 | Age Range: 0-6 yrs<br>Mondays 9:30-11:30     |  |  |
| Willowdale OEYC-<br>Adventure Place                          | 155 McNicoll Ave. (Don Mills & McNicoll) Star 9                                                      | Cindy Lau <i>or</i> Tien-<br>Chi Lee<br>416-494-1579<br>x305 /x 306 | Let's Get Started                              | October 15 <sup>th</sup> –<br>December 10 <sup>th</sup>      | Age Range: 18 mos- 6 yrs  Mondays 1:30- 3:00 |  |  |
| York Centre OEYC –<br>Hincks-Dellcrest                       | Bales Historical House<br>in Earl Bales Park<br>4169 Bathurst st<br>(Sheppard & Bathurst)<br>Star 10 | Nasrin Afshari<br>416-633-0515<br>x 314<br>416-630-3439             | Let's Get Started                              | September 25 <sup>th</sup> -<br>November 27 <sup>th</sup>    | Age Range: 0-6 yrs<br>Tuesdays 9:30– 11:30   |  |  |

## Let's Get Started Programs: Fall Calendar 2012

| 201200100110011001100110011001                                       |                                                           |                                                               |                                                |                                                          |                                           |  |  |
|----------------------------------------------------------------------|-----------------------------------------------------------|---------------------------------------------------------------|------------------------------------------------|----------------------------------------------------------|-------------------------------------------|--|--|
| Ontario Early Years<br>Centre                                        | Address, Main<br>Intersection &<br>Location on Map        | Contact Name &<br>Phone Number                                | Program Name (some OEYC use an alternate name) | Program Dates                                            | Age Range &<br>Day/Time of the<br>Program |  |  |
| EAST QUADRANT                                                        |                                                           |                                                               |                                                |                                                          |                                           |  |  |
| Scarborough Centre<br>OEYC- Family Day<br>Care Services              | 85 Ellesmere Road                                         |                                                               |                                                |                                                          | Age Range: 0- 6 years                     |  |  |
|                                                                      | (Victoria Park/<br>Ellesmere)                             | Nira Ponniah<br>416- 438-1800                                 | Let's Get Started                              | October 3 <sup>rd</sup> –<br>November 7 <sup>th</sup>    | Wednesdays 1:30 – 3:00                    |  |  |
|                                                                      | Star 5                                                    |                                                               |                                                |                                                          |                                           |  |  |
| Scarborough East<br>OEYC –East<br>Scarborough<br>Boys & Girls Club   | 4218 Lawrence<br>Ave. E Unit #15                          | Bama Sivabalan<br>416-282-7284                                | Let's Get Started                              | September 12 <sup>th</sup> -<br>October 31 <sup>st</sup> | Age Range: 18 mos - 4 yrs                 |  |  |
|                                                                      | (Morningside &<br>Lawrence)                               |                                                               |                                                |                                                          | Wednesdays 10:00 -11:30                   |  |  |
|                                                                      | Star 6                                                    |                                                               |                                                |                                                          |                                           |  |  |
| Scarborough Rouge<br>River OEYC Malvern<br>Family Resource<br>Centre | 2041 McCowan Road                                         | Cathy MacDonald <i>or</i><br>Anusha Narendran<br>416-291-7745 | Let's Get Started                              | September 4 <sup>th</sup> -<br>October 30 <sup>th</sup>  | Age Range: 2 - 6 yrs                      |  |  |
|                                                                      | (Sheppard & McCowan)                                      |                                                               |                                                |                                                          | Tuesdays 1:00-2:30                        |  |  |
|                                                                      | Star 7                                                    |                                                               |                                                |                                                          | 14c5days 1.00 2.30                        |  |  |
| SOUTH QUADRANT                                                       |                                                           |                                                               |                                                |                                                          |                                           |  |  |
| Panahas East Voul                                                    | 3079 Danforth Avenue                                      |                                                               |                                                |                                                          |                                           |  |  |
| OEYC- East York East                                                 | Beaches East York OEYC- East York East (Victoria Park and | Sheryl Collingridge                                           |                                                | October 23 <sup>rd</sup> -                               | Age Range: 3 - 5 yrs                      |  |  |
| Toronto Family                                                       | Danforth Ave)                                             | 647-258-9784                                                  | Let's Get Started                              | November 27 <sup>th</sup>                                | Tuesdays 1:30 to 3:00                     |  |  |
| Resources                                                            | Star 1                                                    |                                                               |                                                |                                                          | 1 ucsuays 1.30 to 3.00                    |  |  |
| St. Paul's OEYC-<br>Mothercraft                                      | 32 Heath St. West                                         | Catriona Kollar<br>416-920-4054<br>x 322                      | Let's Get Started                              | September 13 <sup>th</sup> -<br>October 18 <sup>th</sup> | A . D O                                   |  |  |
|                                                                      | (St. Clair and Yonge)                                     |                                                               |                                                |                                                          | Age Range: 18mos-3 yrs                    |  |  |
|                                                                      | Star 8                                                    |                                                               |                                                |                                                          | Thursdays 2:00- 3:30                      |  |  |

## Let's Get Started Programs: Fall Calendar 2012

| 2015 00151011001110111011101110111101111                        |                                                                             |                                               |                                                |                                                          |                                           |  |  |
|-----------------------------------------------------------------|-----------------------------------------------------------------------------|-----------------------------------------------|------------------------------------------------|----------------------------------------------------------|-------------------------------------------|--|--|
| Ontario Early Years<br>Centre                                   | Address, Main<br>Intersection &<br>Location on Map                          | Contact Name &<br>Phone Number                | Program Name (some OEYC use an alternate name) | Program Dates                                            | Age Range &<br>Day/Time of the<br>Program |  |  |
| WEST QUADRANT                                                   |                                                                             |                                               |                                                |                                                          |                                           |  |  |
| Etobicoke Lakeshore<br>OEYC- LAMP<br>Community Health<br>Centre | 185 Fifth St.  (Lakeshore Blvd West & Islington)  Star 3                    | Sue Hunt<br>416- 252-9701<br>x 296            | Meaningful<br>Milestones                       | TBA<br>Please contact for<br>more information            | Age Range: o-6 yrs<br>Day & Time: TBA     |  |  |
| Etobicoke North- OEYC<br>Braeburn<br>Neighbourhood Place        | 75 Tandridge Cres, 2 <sup>nd</sup> Floor Buzz 323 (Arcot and Albion) Star 4 | Mandeep Singh<br>Karen Leroux<br>416-747-0641 | Let's Get Started                              | TBA<br>Please contact for<br>more information            | Age Range: 0-6 yrs<br>Day & Time: TBA     |  |  |
| York South Weston<br>OEYC- Macaulay Child<br>Development Centre | 1541 Jane St<br>Jane HUB<br>(Jane-Trethewey)<br><b>Star 11</b>              | Julia Weglorz<br>416-653-3270<br>x 26         | Let's Get Started                              | November 1 <sup>st</sup> -<br>December 6 <sup>th</sup> ' | Age Range: 0-6 yrs Thursdays 10:00-12:00  |  |  |

Please see map on next page

A partnership of Adventure Place, Aisling Discoveries Child & Family Centre, Boys & Girls Club of East Scarborough, Centennial Infant & Child Centre, Child Development Institute, CITYKIDS, Community Living Toronto, Geneva Centre, Holland Bloorview Kids Rehabilitation Hospital, Mothercraft, Toronto Children's Services, Toronto Foundation for Student Success, Toronto Preschool Speech & Language Services, Toronto Public Health, Terry Tan Child Centre and Surrey Place Centre.

3 of 4 pgs

8/17/2012

Let's Get Started Programs: Fall Calendar 2012 Map of Locations

A partnership of Adventure Place, Aisling Discoveries Child & Family Centre, Boys & Girls Club of East Scarborough, Centennial Infant & Child Centre, Child Development Institute, CITYKIDS, Community Living Toronto, Geneva Centre, Holland Bloorview Kids Rehabilitation Hospital, Mothercraft, Toronto Children's Services, Toronto Foundation for Student Success, Toronto Preschool Speech & Language Services, Toronto Public Health, Terry Tan Child Centre and Surrey Place Centre.